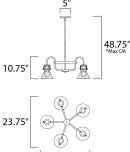

23.75"

\*max overall height

## **MEASUREMENTS**

| DIMENSION      | : 23.75" L x 23.75" W x 10.75" H |
|----------------|----------------------------------|
| MAX OAH        | : 48.75" OAH                     |
| HANGING WEIGHT | : 11 lb                          |
| WIRE LENGTH    | : 120"                           |