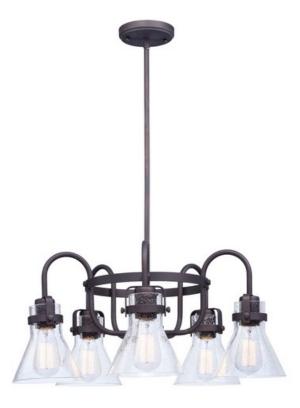

## **PRODUCT DESCRIPTION**

This nautical-inspired collection features Clear Seedy glass cones suspended by a yoke frame. The clear glass offers abundant lighting and compliments the styling of the fixture. Make it a more industrial look by adding filament E26 light bulbs.

## FINISHES OPTION

GLASS Seedy CD

MATERIAL Steel, Glass

RATINGS cETLus Dry Location

ADDITIONAL SLOPE: 30 OPERATING TEMPERATURE: -20°C (-4°F), 40°C (104°F)

Always consult a qualified electrician before installing any lighting product.